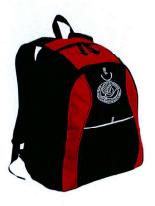

Port Authority basic backpack BG204 - \$25 Logo in white

Youth 6-panel brushed cotton cap 8100Y - Youth \$12 (Outerwear)

Port Authority contrast honeycomb backpack BG1020- \$20 Logo in white

Jerzee crewneck sweatshirt 562B - Youth \$20 562M - Adult \$22 Blue with screenprint (GYM Uniform)